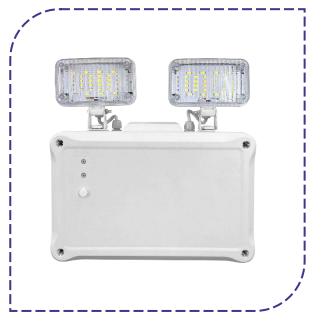

# Twin Spot Emergency Light – 1000 lumens IP65

Code: 51011

### Presentation

The Segurimax Twin Spot Emergency Light - 1000 Lumens IP65 is designed to light up the place in case of a power failure or to light up the escape route during

emergencies. It can be used indoors and outdoors, such as parking lots, offices, hotels, restaurants, schools, and hospitals.