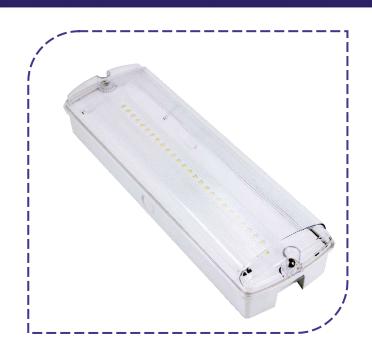

## Bulkhead Emergency Light -150 lumens IP65

Code: 51010

## Presentation

The Segurimax Bulkhead Emergency Light - 150 Lumens IP65 is designed to light up the place in case of a power failure or to light up the escape