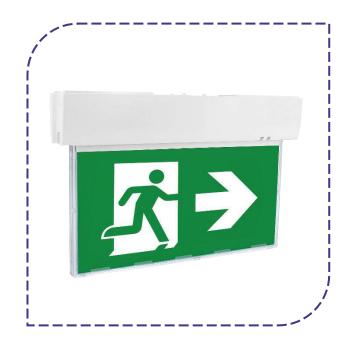

## Exit Sign Single-Sided

Code: 51008

## Presentation

The Single-sided exit signs are used to indicate an escape route in case of emergencies. They are ideal for indoor environments such as offices, hotels, restaurants, commercial buildings and residential buildings. Made of non-flammable material, with robust and efficient electronics, it provides more safety and efficiency to the environment.